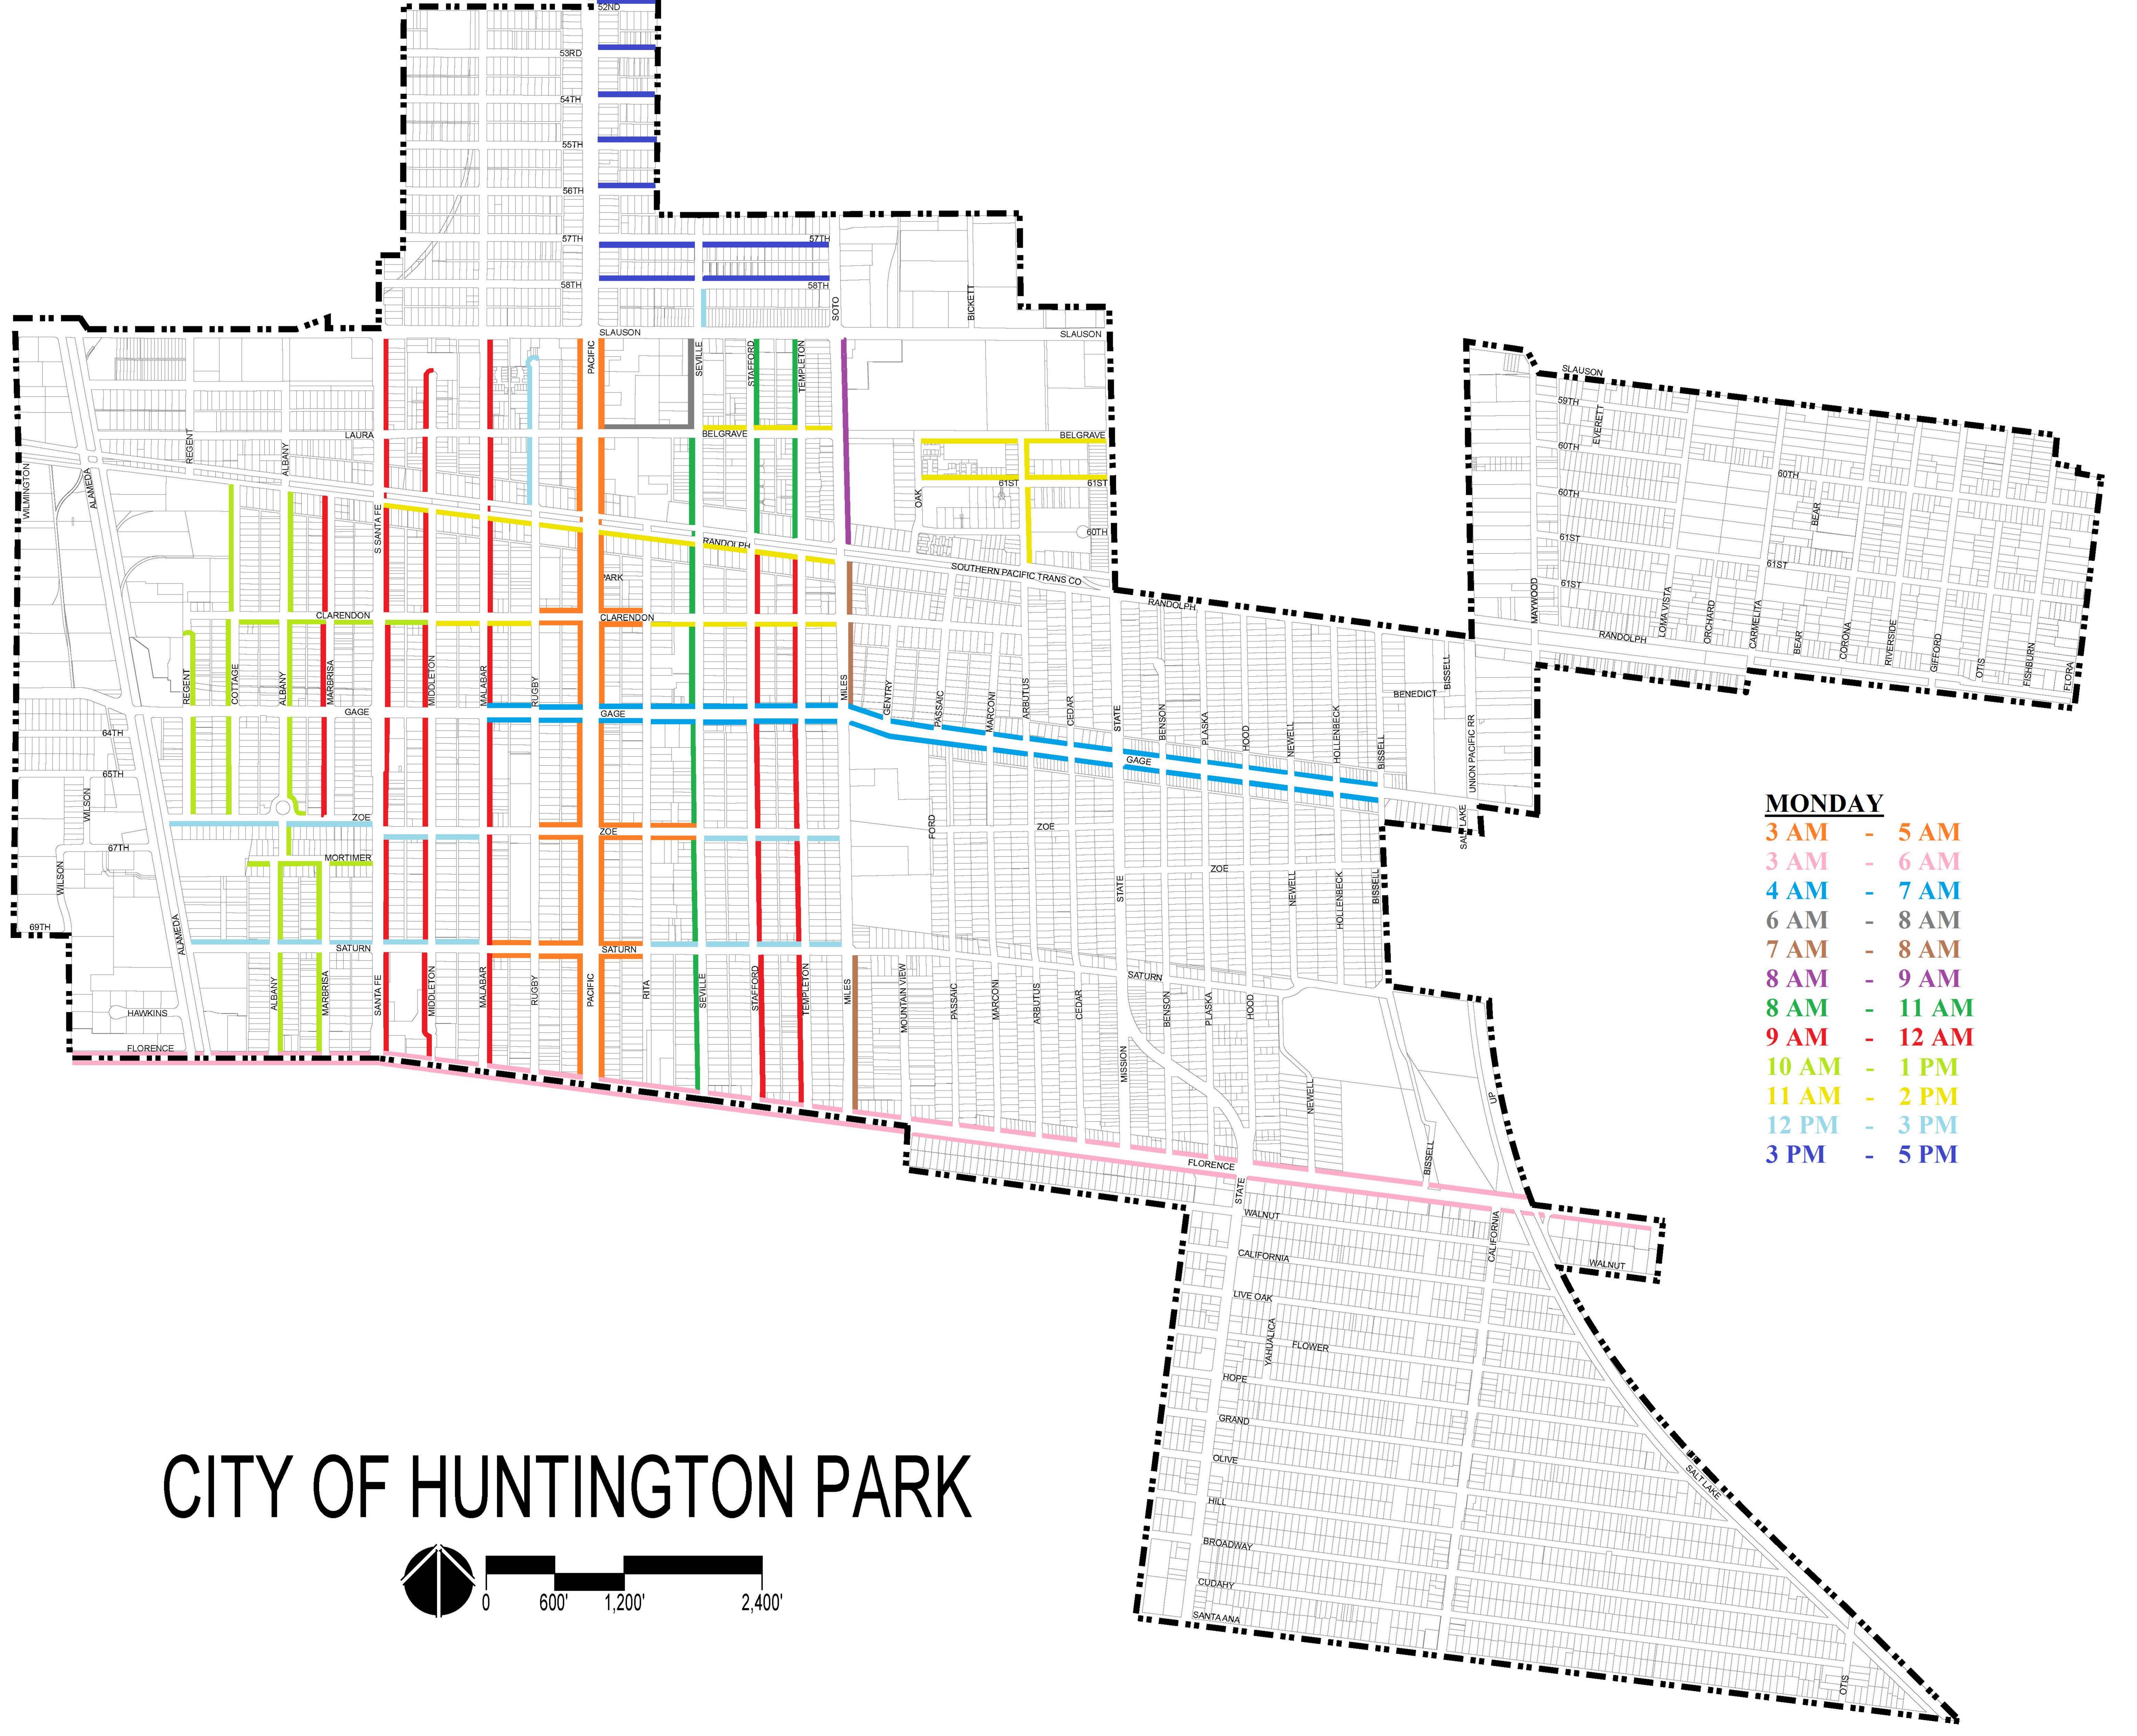

| <b>3 AM</b> | - | <b>5 AM</b>  |
|-------------|---|--------------|
| <b>3 AM</b> |   | <b>6 AM</b>  |
| <b>4 AM</b> | - | <b>7 AM</b>  |
| <b>5 AM</b> | - | <b>8 AM</b>  |
| <b>6 AM</b> | - | 8AM          |
| 7 AM        | - | <b>8 AM</b>  |
| <b>8 AM</b> | - | <b>11 AM</b> |
| 9 AM        | - | <b>12 PM</b> |
| 10 AM       | - | <b>1 PM</b>  |
| 11 AM       | - | <b>2 PM</b>  |
| <b>12PM</b> | - | <b>3 PM</b>  |
| <b>1 PM</b> | - | <b>4 PM</b>  |
| <b>3 PM</b> |   | <b>5 PM</b>  |
|             |   |              |