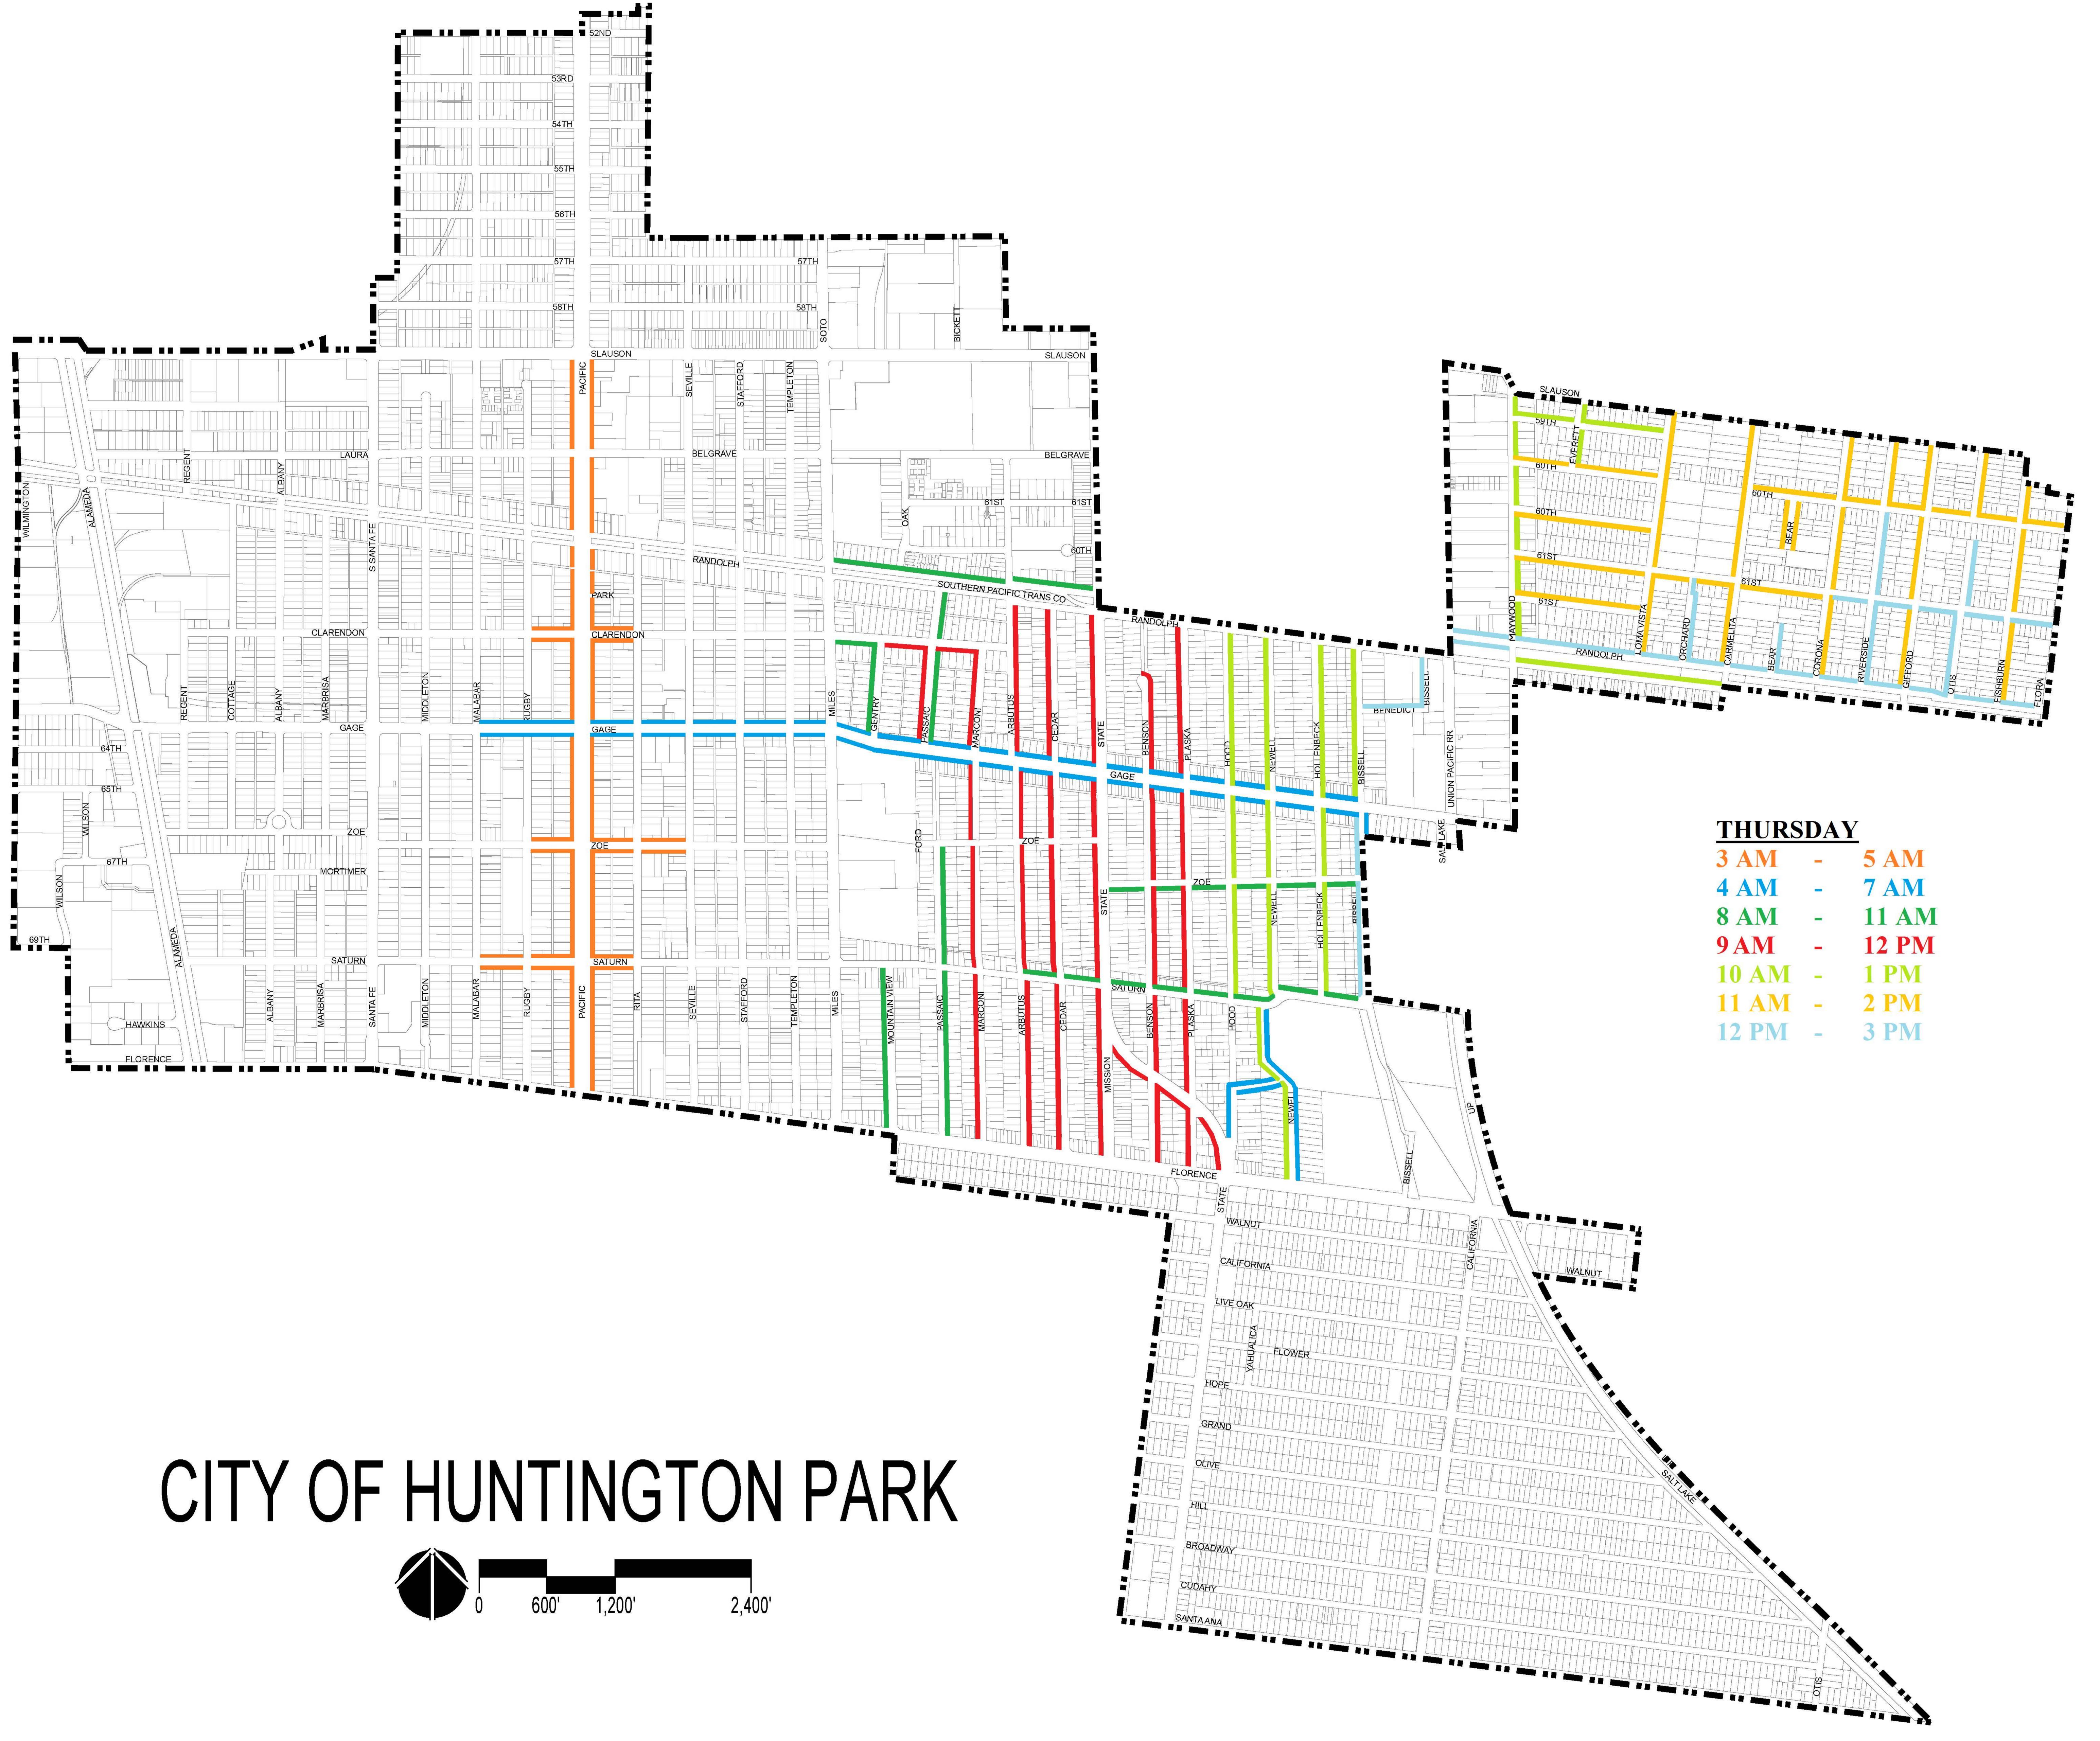

| M | - | <b>5 AM</b>  |
|---|---|--------------|
| M | - | <b>7 AM</b>  |
| M |   | <b>10 AM</b> |

| AM          |
|-------------|
| <b>0</b> AM |
| <b>0 AM</b> |
|             |