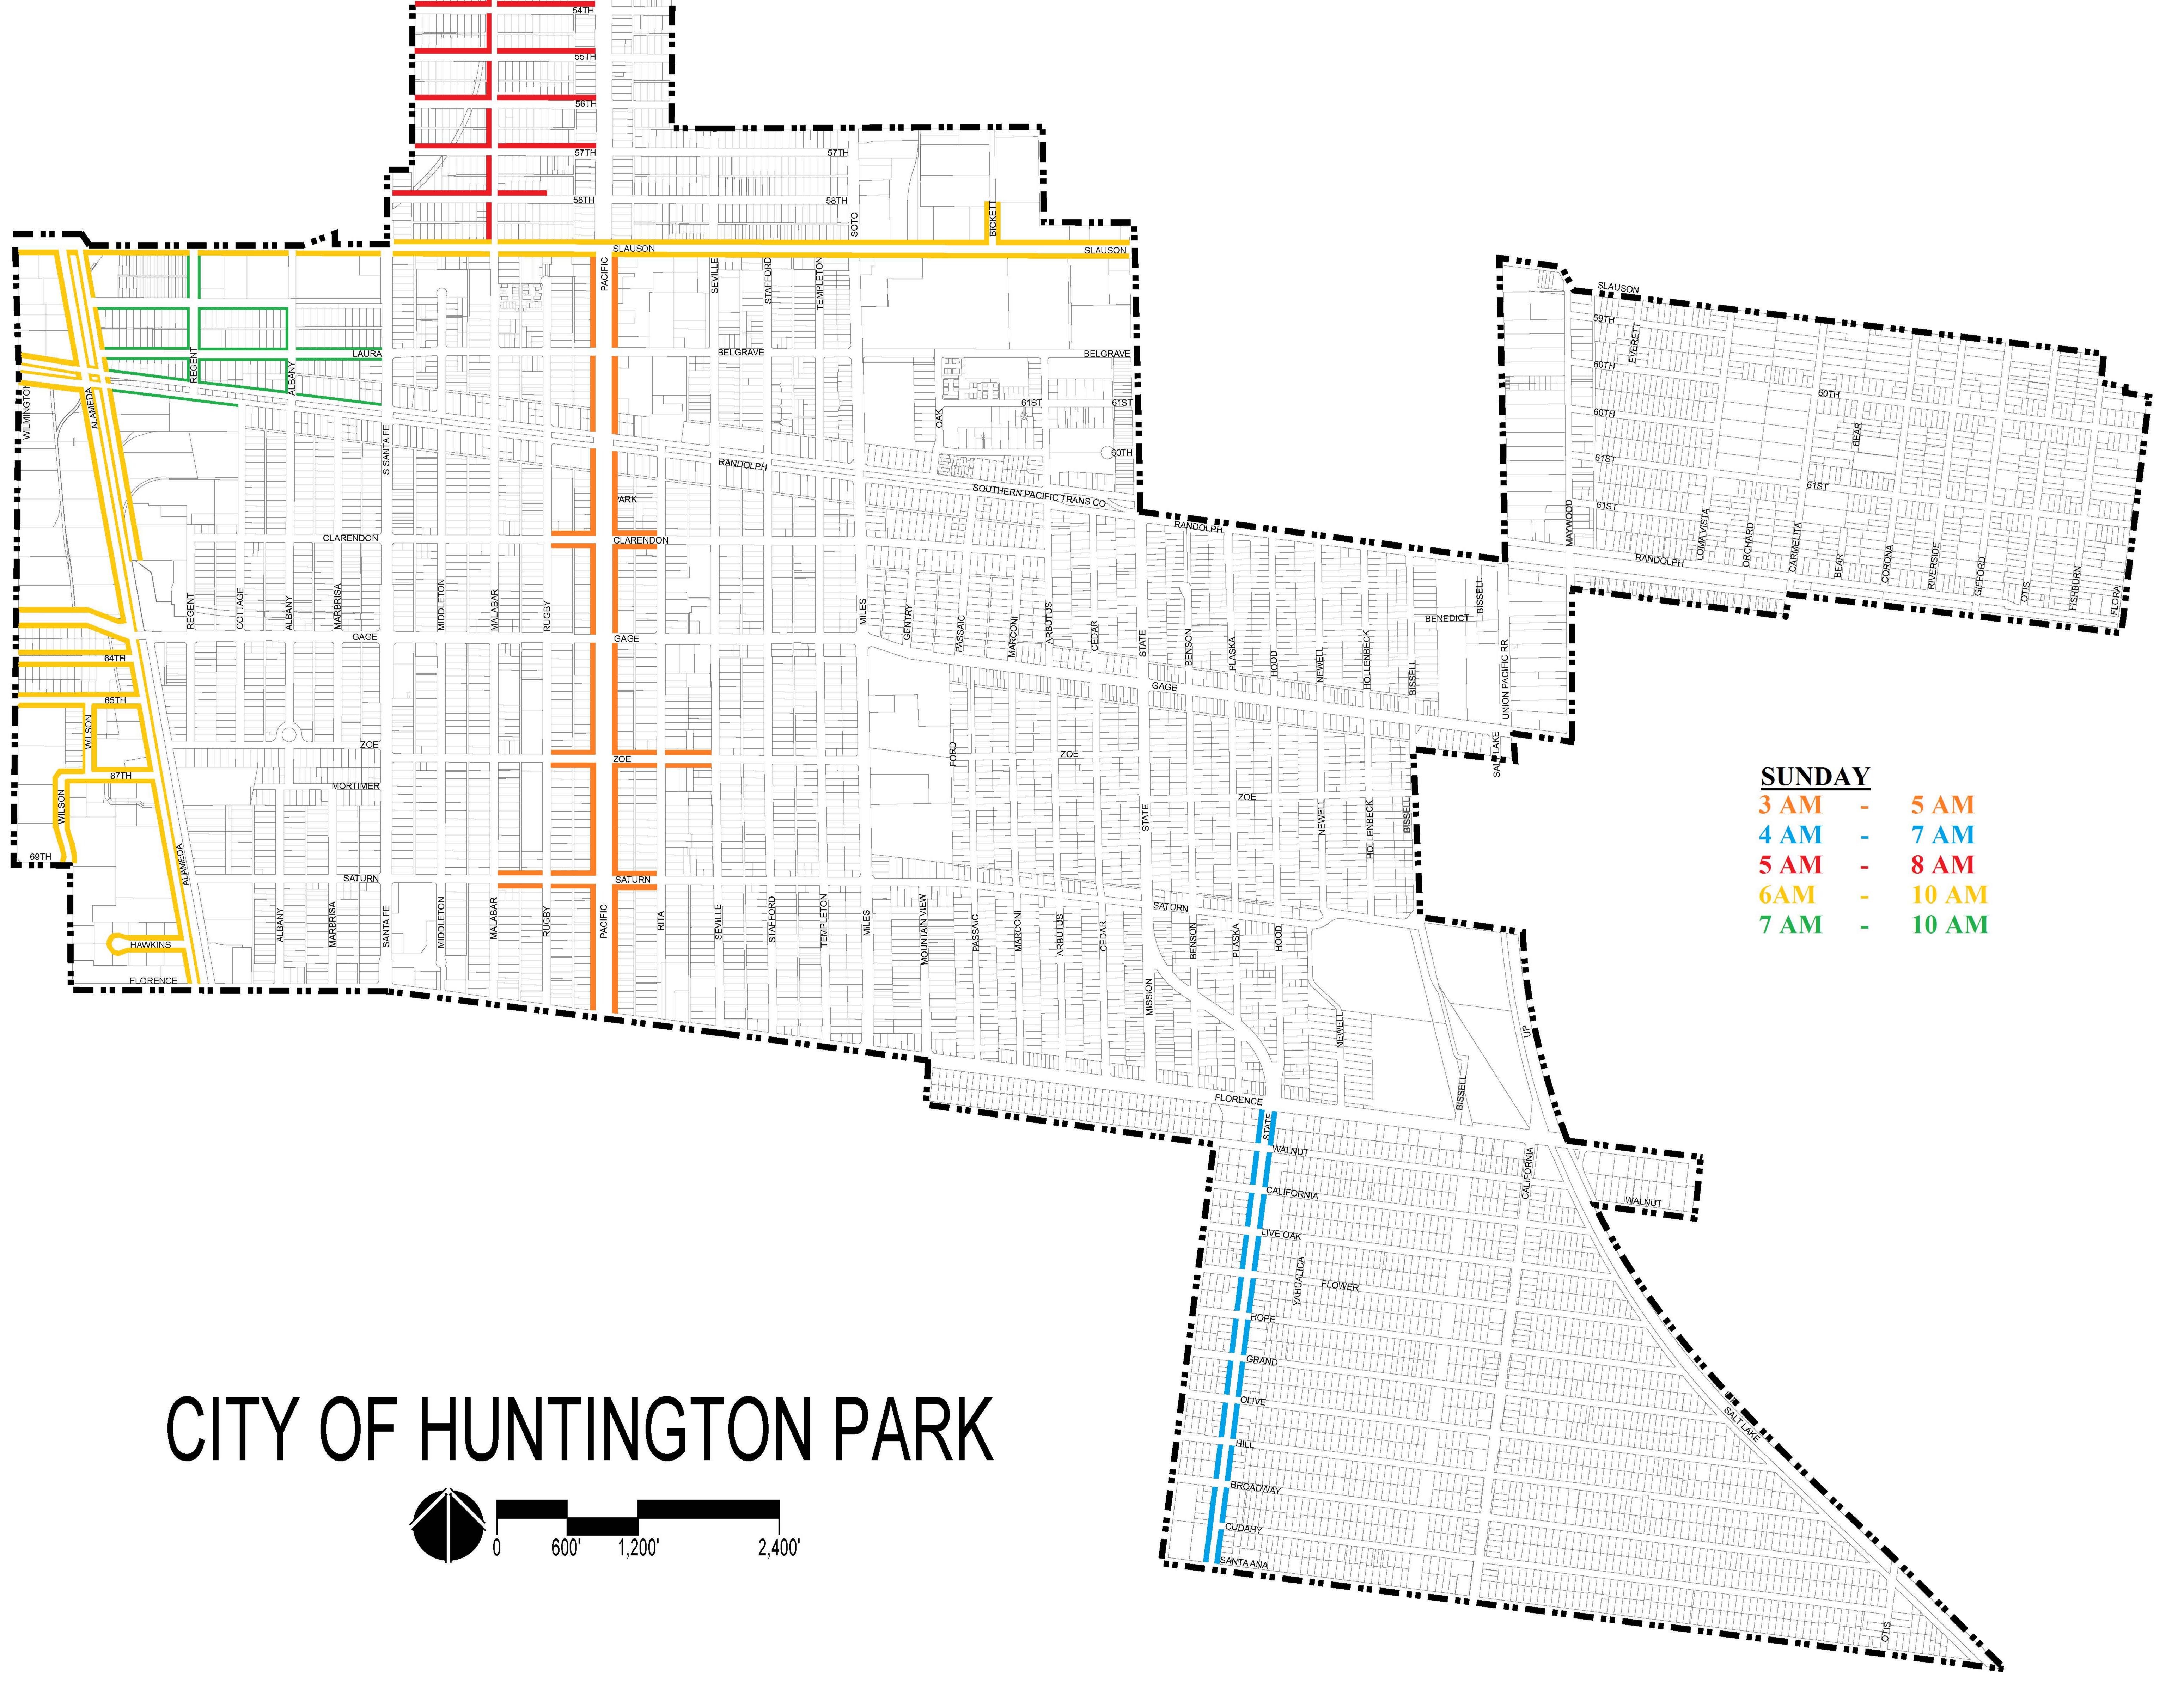

| <b>3 AM</b> | - | <b>5 AM</b>  |
|-------------|---|--------------|
| <b>3 AM</b> |   | <b>6 AM</b>  |
| <b>4 AM</b> | - | <b>7 AM</b>  |
| <b>5 AM</b> | - | <b>8 AM</b>  |
| <b>6 AM</b> | - | 8AM          |
| 7 AM        | - | <b>8 AM</b>  |
| <b>8 AM</b> | - | <b>11 AM</b> |
| 9 AM        | - | <b>12 PM</b> |
| 10 AM       | - | <b>1 PM</b>  |
| 11 AM       | - | <b>2 PM</b>  |
| <b>12PM</b> | - | <b>3 PM</b>  |
| <b>1 PM</b> | - | <b>4 PM</b>  |
| <b>3 PM</b> |   | <b>5 PM</b>  |
|             |   |              |