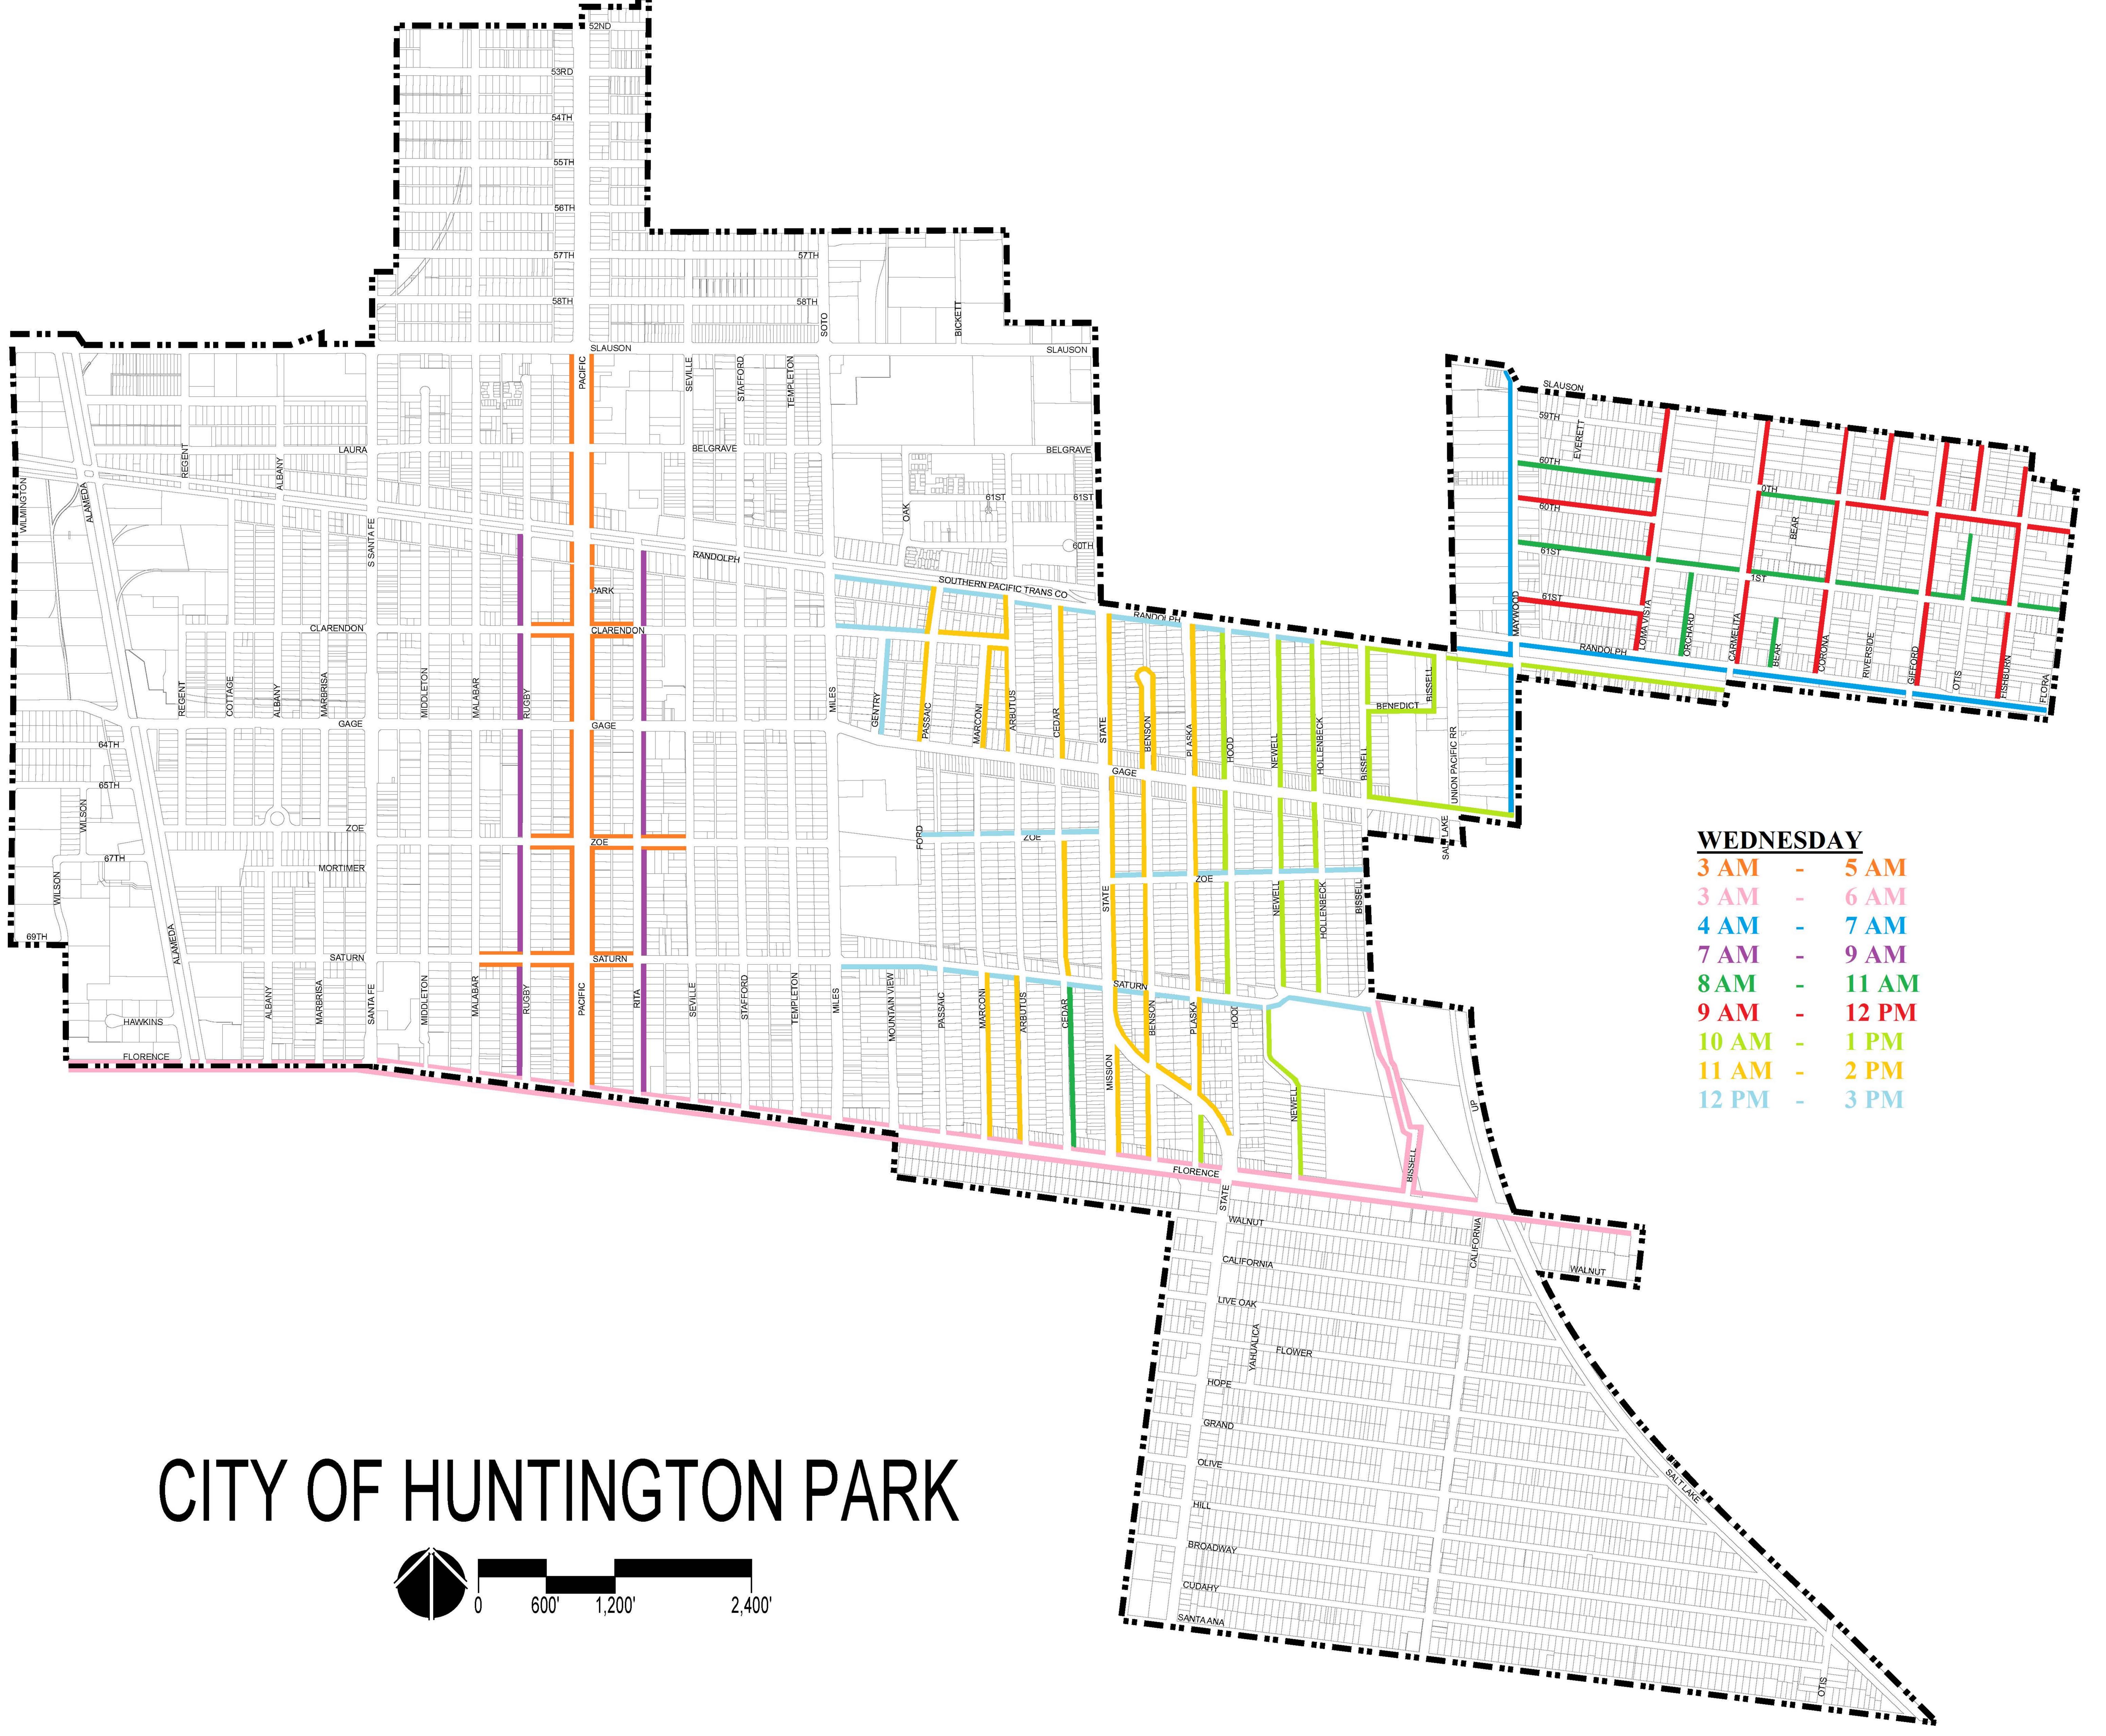

| AM          | - | <b>5 AM</b>  |
|-------------|---|--------------|
| AM          | - | <b>7 AM</b>  |
| AM          | - | <b>11 AM</b> |
| AM          | - | <b>12 PM</b> |
| 0 AM        |   | <b>1 PM</b>  |
| <b>1 AM</b> | - | <b>2 PM</b>  |
| 2 PM        | - | <b>3 PM</b>  |