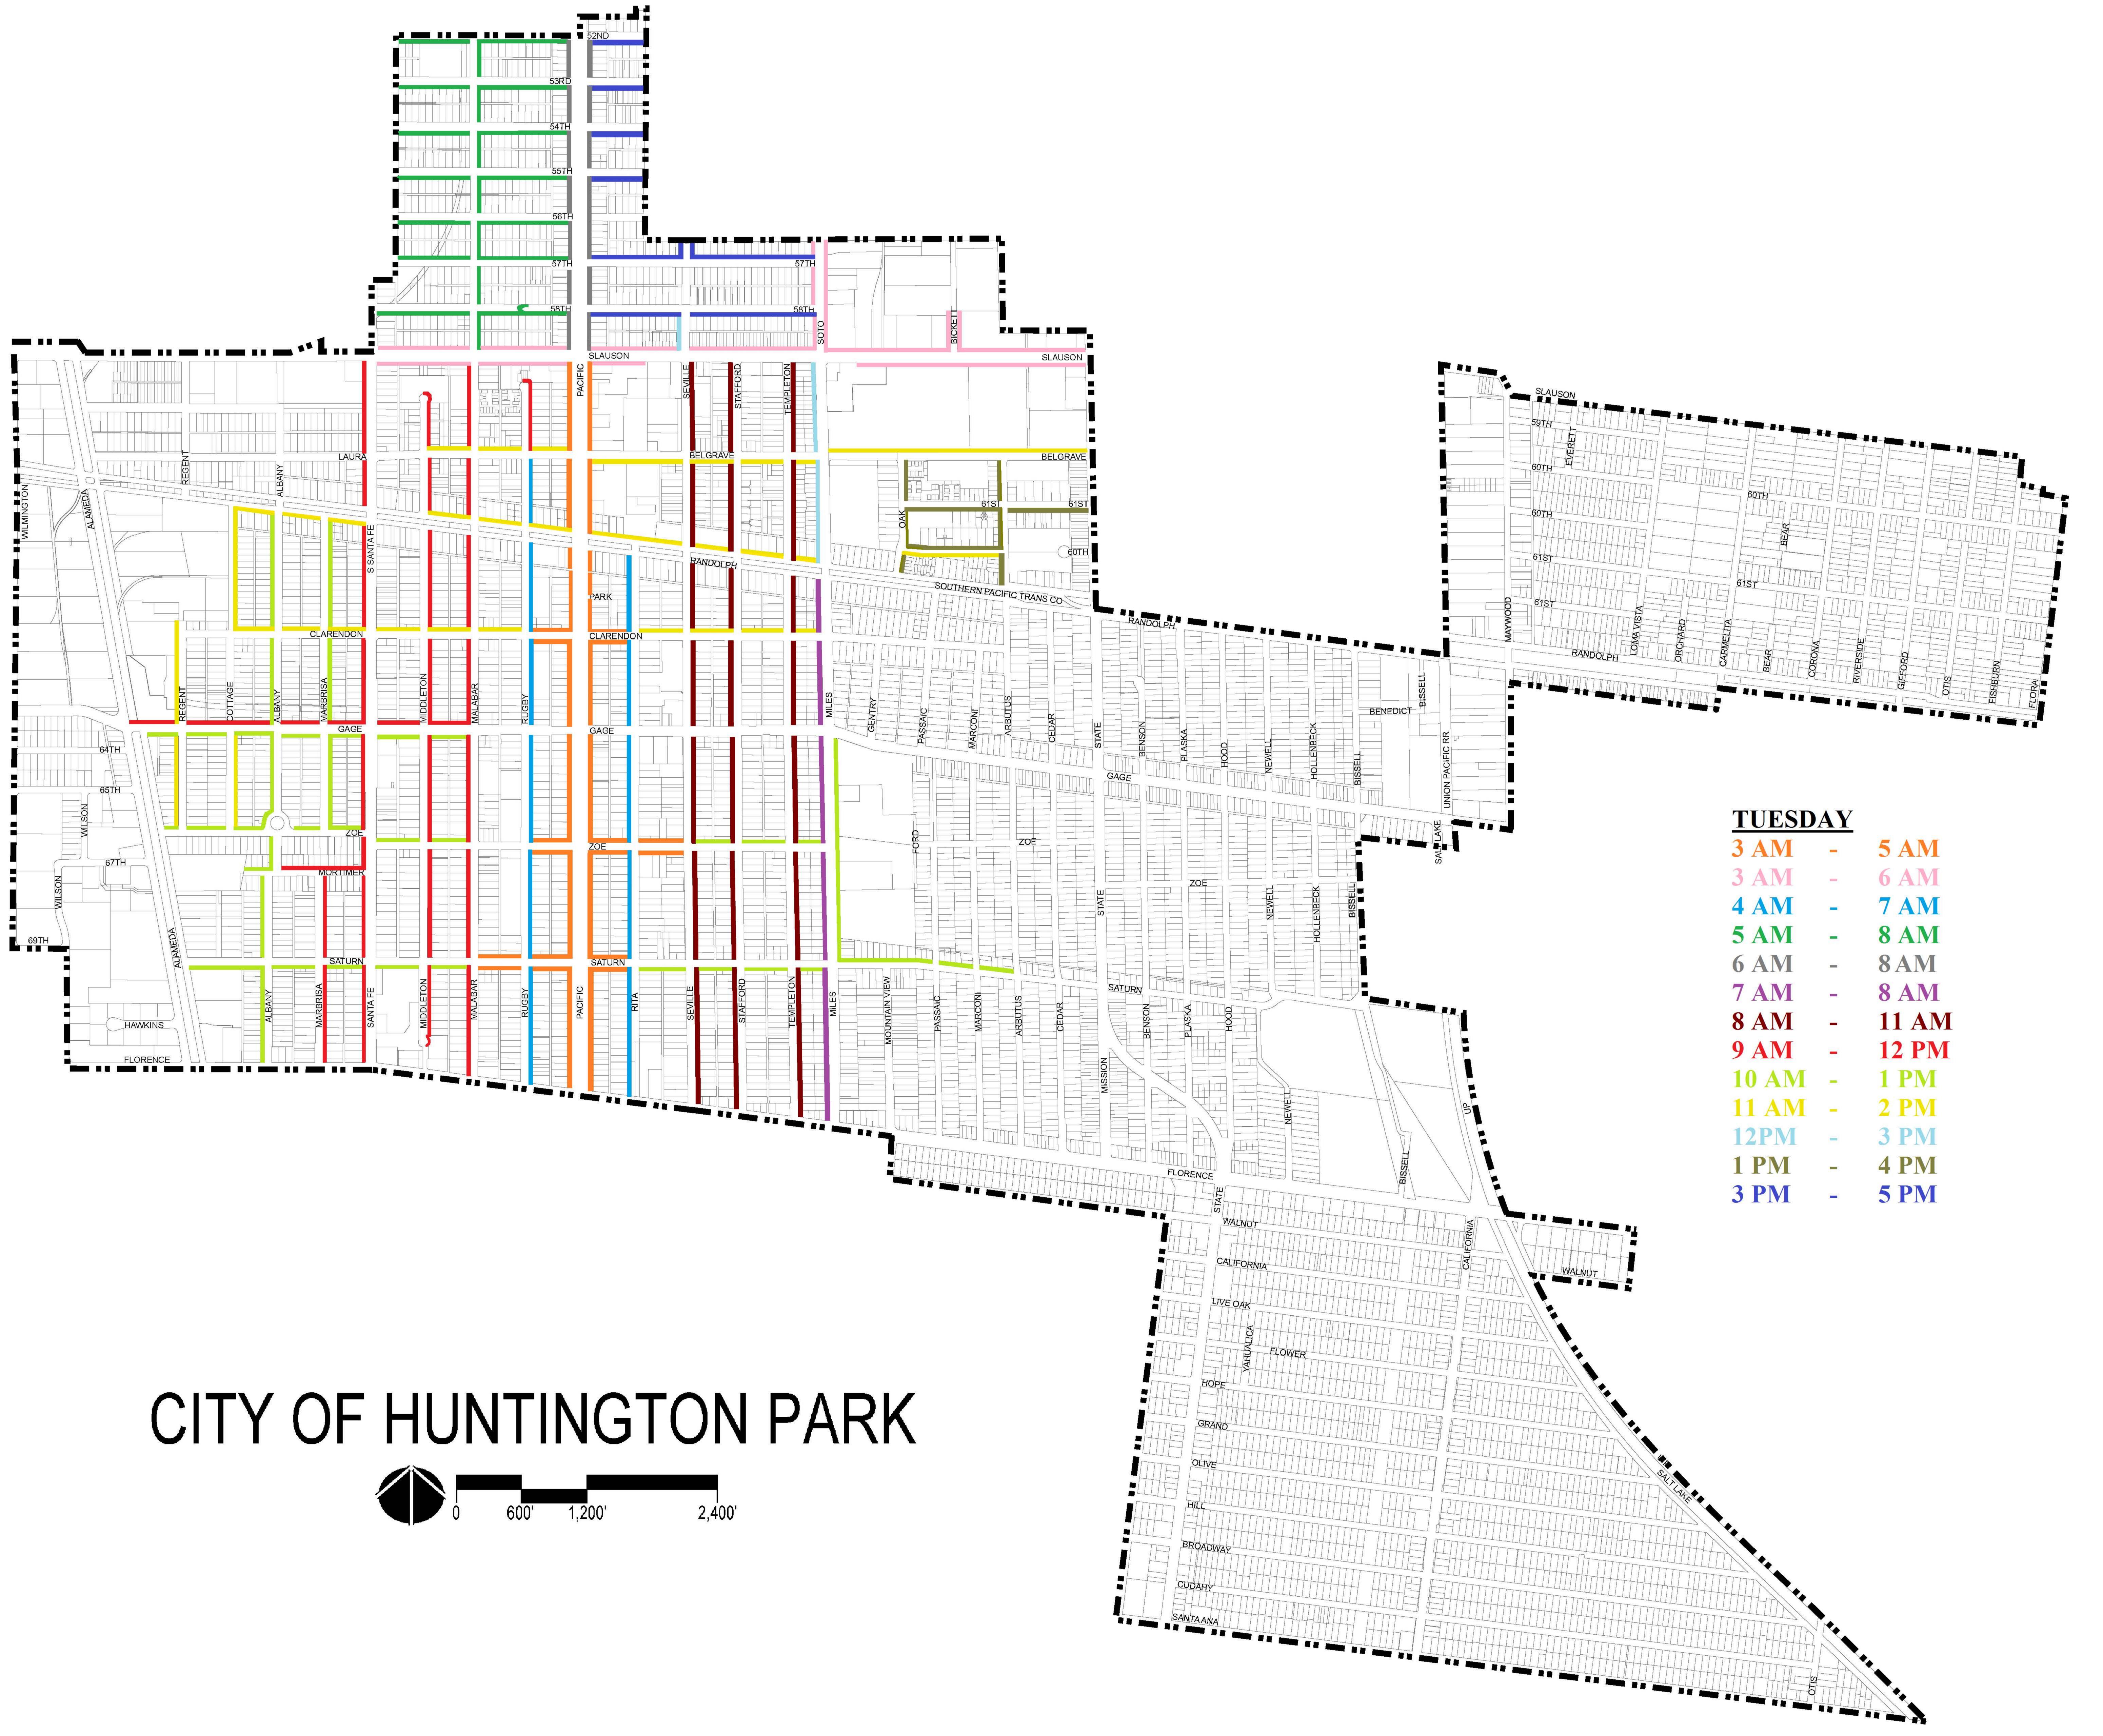

| 3 AM         | -             | <b>5 AM</b>  |
|--------------|---------------|--------------|
| 3 AM         | -             | <b>6 AM</b>  |
| 4 AM         | -             | <b>7AM</b>   |
| 5 AM         | <b>K</b> amma | <b>7AM</b>   |
| 8 AM         | -             | <b>11 AM</b> |
| 9 AM         | -             | <b>12 PM</b> |
| 10 AM        |               | <b>1 PM</b>  |
| <b>11 AM</b> | -             | <b>2 PM</b>  |
| 12 PM        | -             | <b>3 PM</b>  |
| <b>I PM</b>  | -             | <b>4 PM</b>  |
|              |               |              |