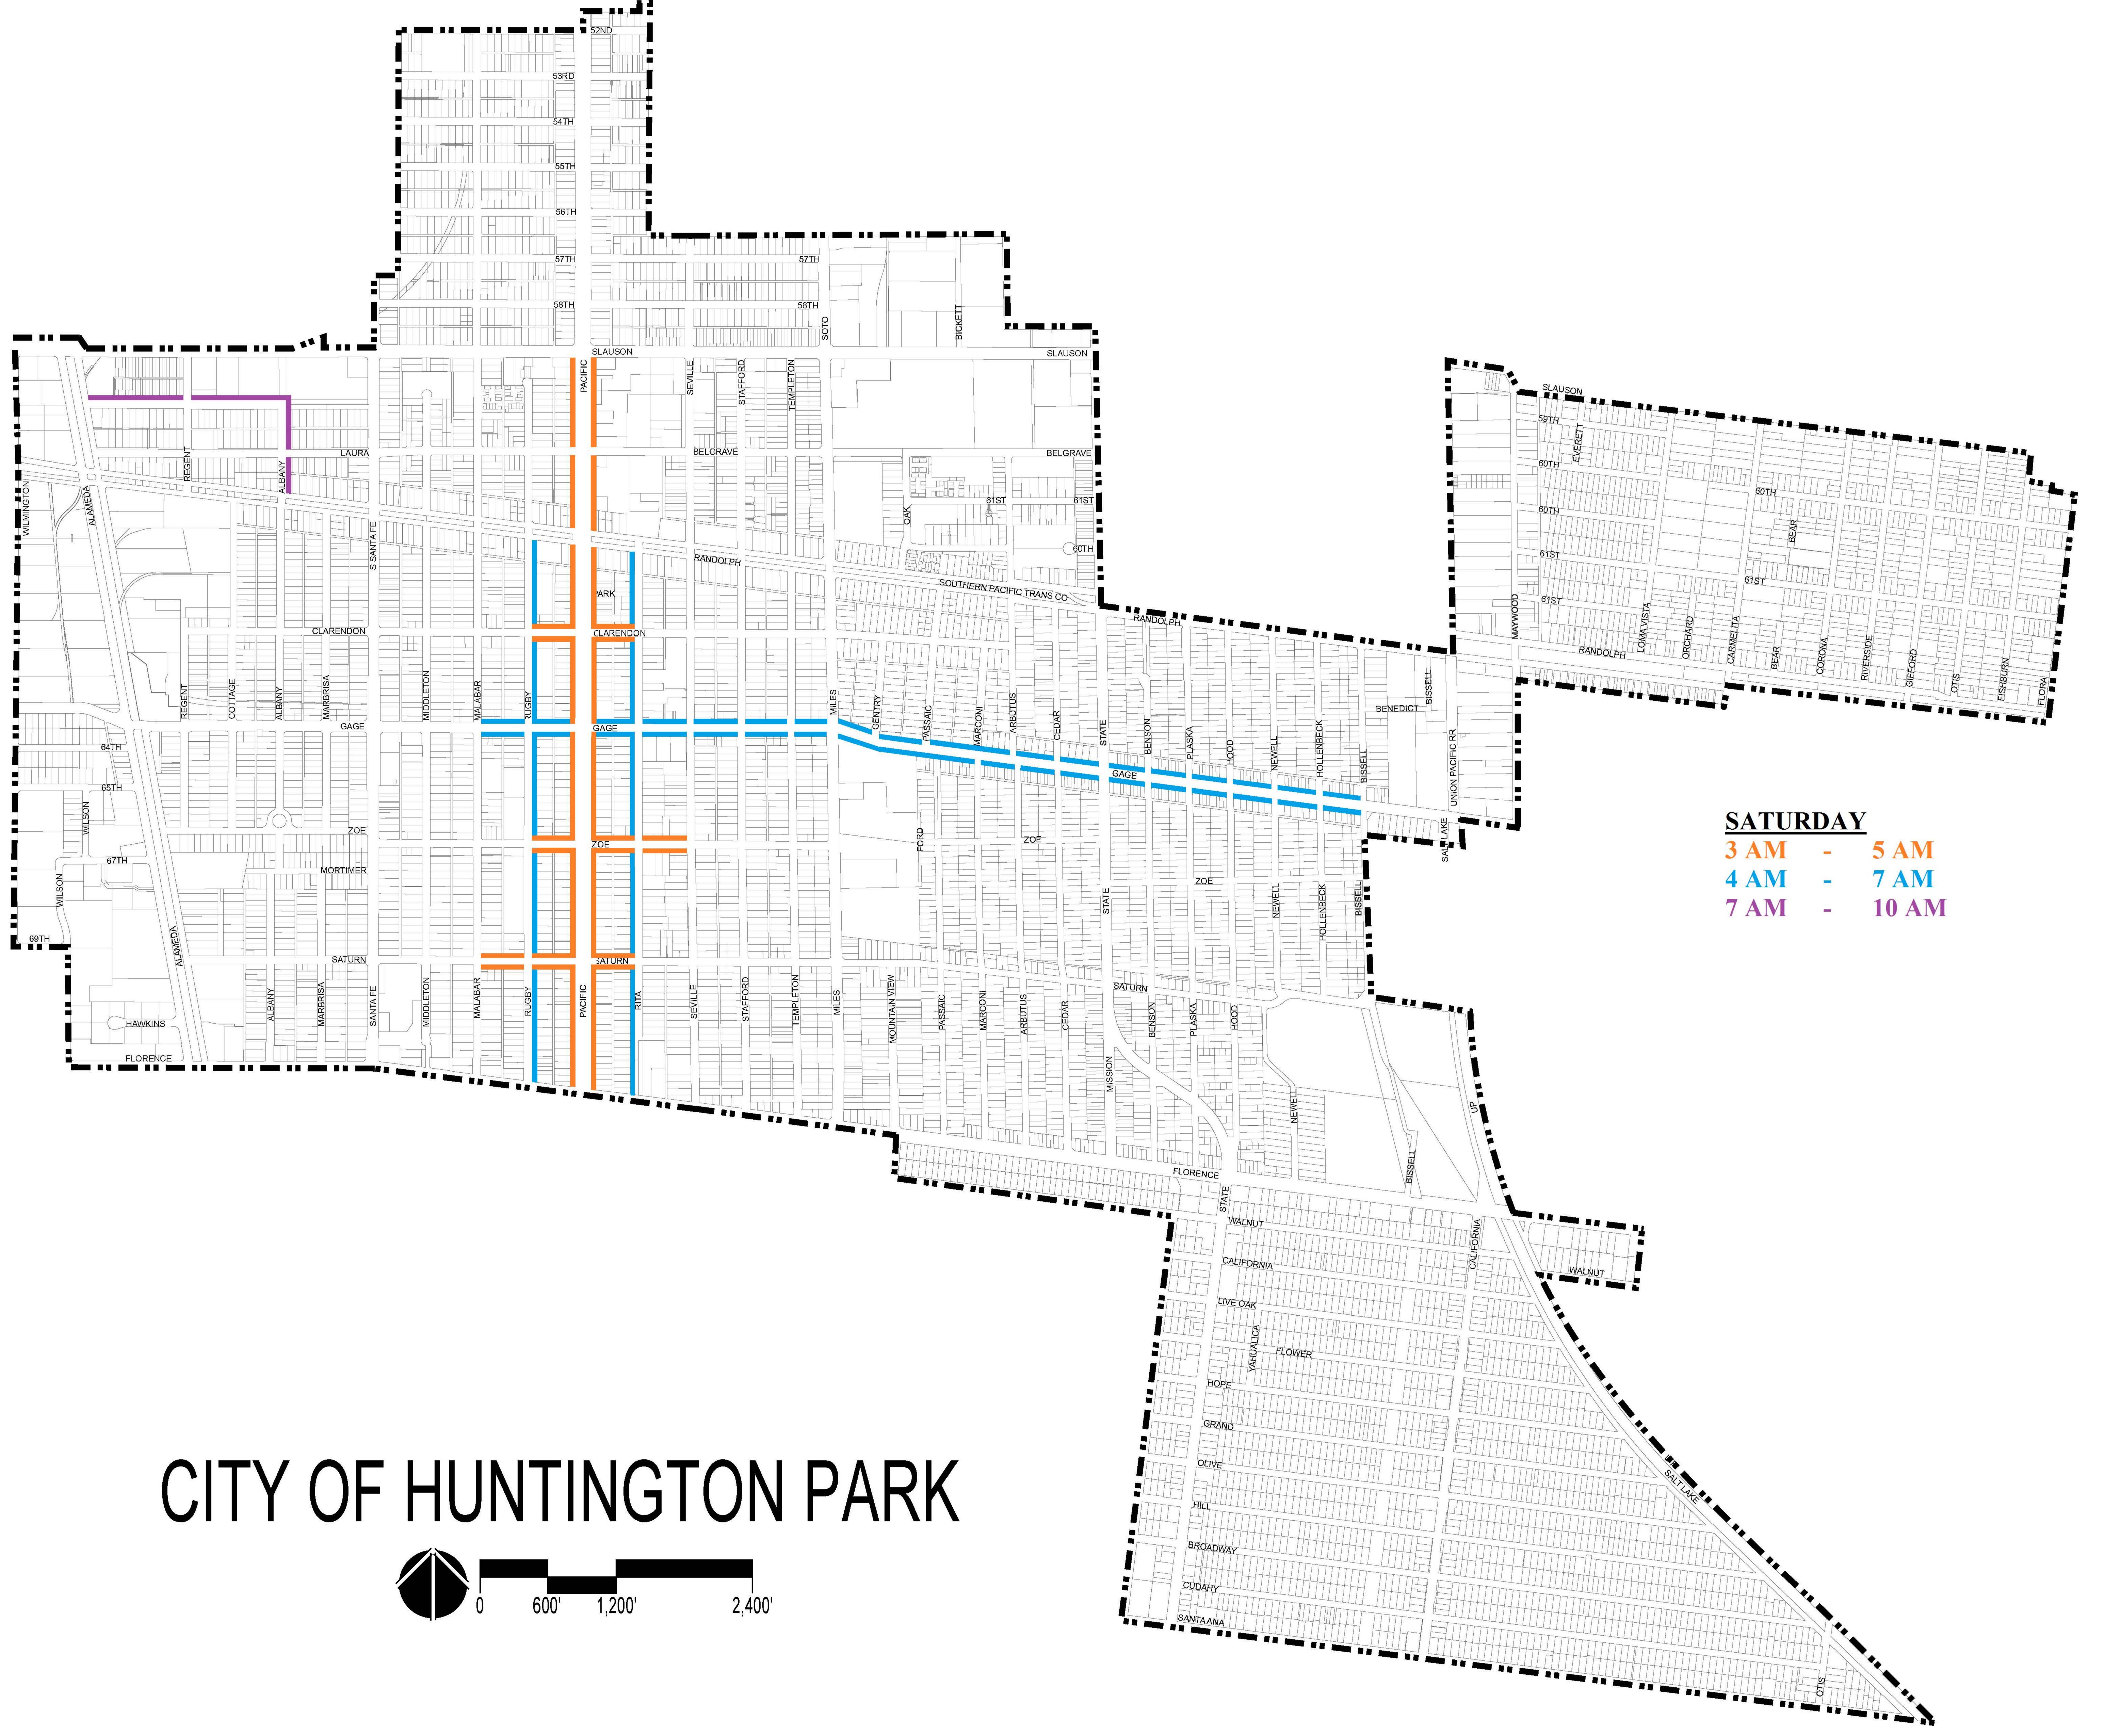

| M | - | <b>5 AM</b>  |
|---|---|--------------|
| M | - | <b>7 AM</b>  |
| M |   | <b>10 AM</b> |

| AM          |
|-------------|
| <b>0</b> AM |
| <b>0 AM</b> |
|             |