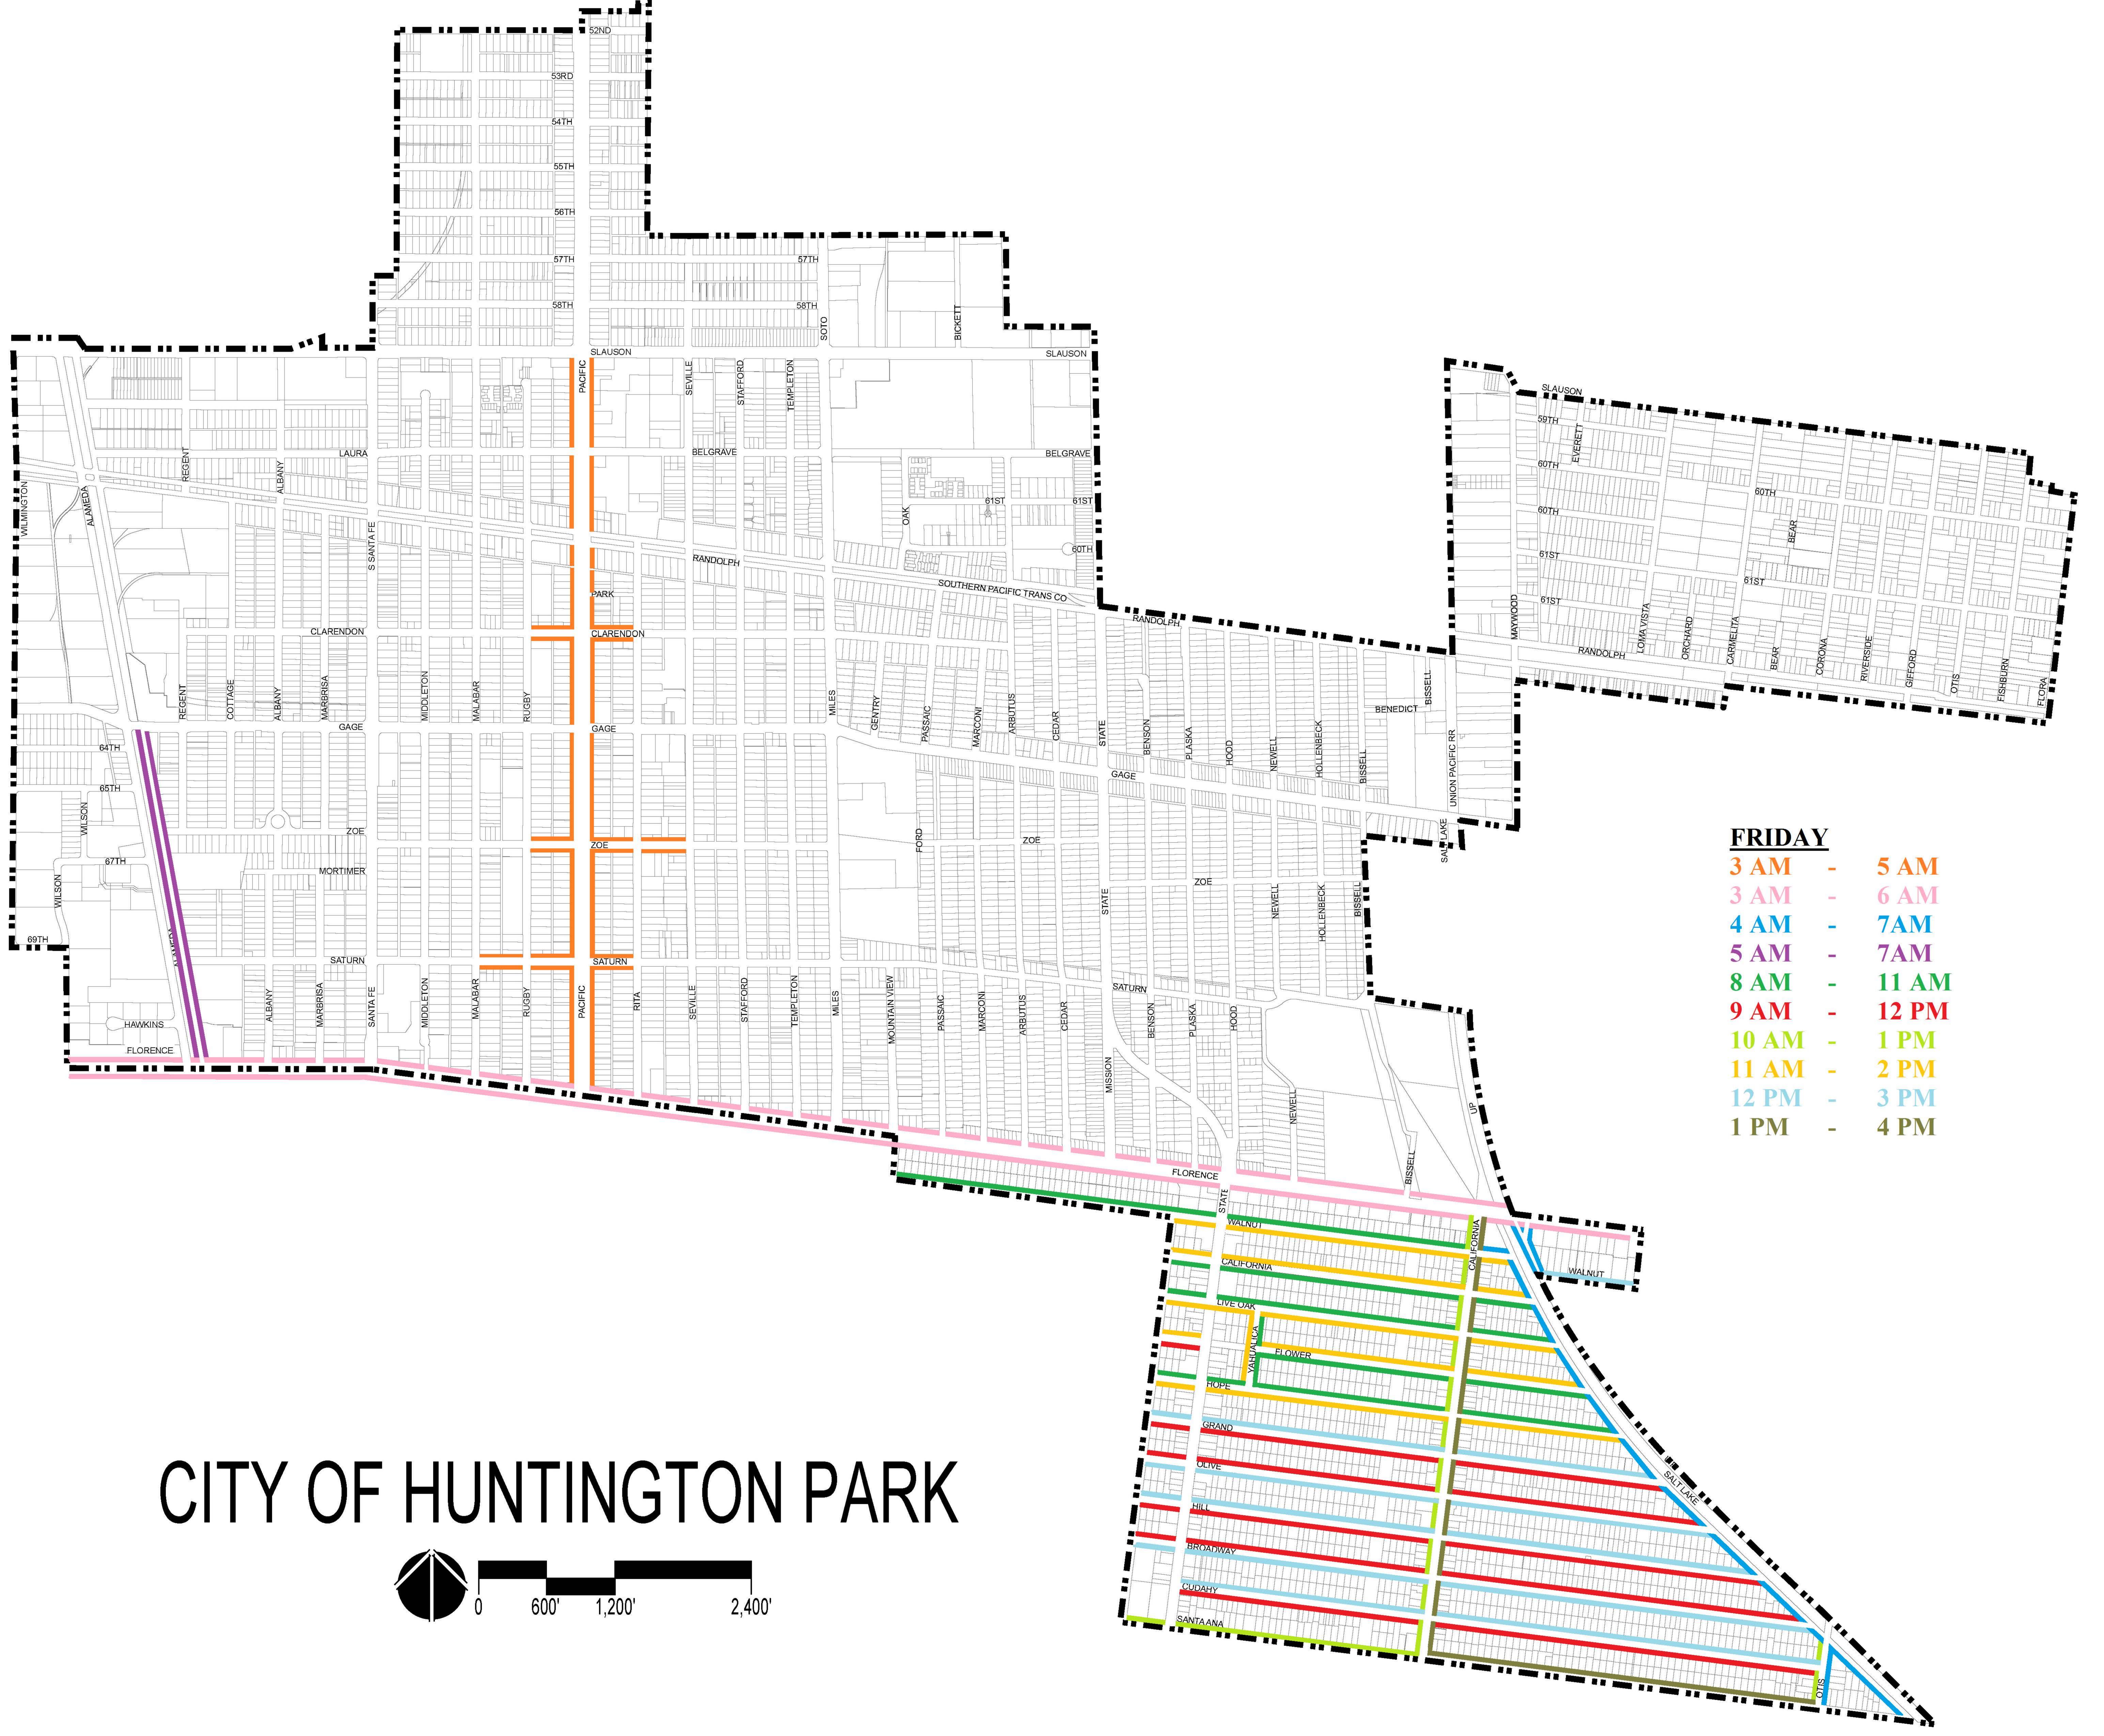

| <b>3 AM</b> | - | <b>5 AM</b>  |
|-------------|---|--------------|
| <b>3 AM</b> |   | <b>6 AM</b>  |
| <b>4 AM</b> | - | <b>7 AM</b>  |
| <b>5 AM</b> | - | <b>8 AM</b>  |
| <b>6 AM</b> | - | 8AM          |
| 7 AM        | - | <b>8 AM</b>  |
| <b>8 AM</b> | - | <b>11 AM</b> |
| 9 AM        | - | <b>12 PM</b> |
| 10 AM       | - | <b>1 PM</b>  |
| 11 AM       | - | <b>2 PM</b>  |
| <b>12PM</b> | - | <b>3 PM</b>  |
| <b>1 PM</b> | - | <b>4 PM</b>  |
| <b>3 PM</b> |   | <b>5 PM</b>  |
|             |   |              |